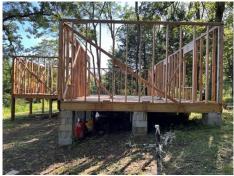

## \$ 79,000

Ready to move off the grid but still have the luxuries of electric & running water? This 10.30 acre +/- parcel is a place you need to check out. It is w/n 1/2 mile of the Spring Creek Boat Ramp. Great fishing and swimming hole! Seller has started building a 800 ft cabin. The floor & exterior walls are framed in. Electric, sewer and water are all at the home site. Mobiles are allowed. Gorgeous rock formations along the front of the property. Long private drive to the homesite.