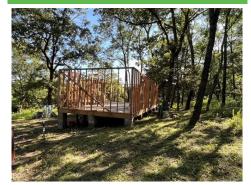

## \$ 79,000

Ready to move off the grid but still have the luxuries of electric & running water? This 10.30 acre +/- parcel is a place you need to check out. It is w/n 1/2 mile of the Spring Creek Boat Ramp. Great fishing and swimming hole! Seller has started building a 800 ft cabin. The floor & exterior walls are framed in. Electric, sewer and water are all at the home site. Mobiles are allowed. Gorgeous rock formations along the front of the property. Long private drive to the homesite.